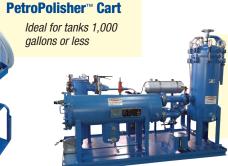

## **PetroPolisher**™ Wagon

Ideal for filtering, polishing and transferring on tanks with 1,000 - 10,000 gallons