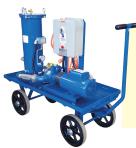

# **PetroPolisher**<sup>™</sup> **Four-Wheel Wagon**

- (120v, 20A circiut needed)
- Clear hose for visual confirmation of fuel clarity
- NEMA 4 enclosed control panel with on-off, auto-shutdown, and indicator light
- Robust, compact 4-wheel cart with drip pan
- High capacity filter for water & solids removal

## **PetroPolisher**™ Wagon

Ideal for filtering, polishing and transferring on tanks with 1,000 - 10,000 gallons