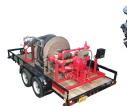

#### **PetroPolisher™** FlexMax 150

Permanently mounted, automated & trailer mounted units for 8,000 -20,000 gallon tanks