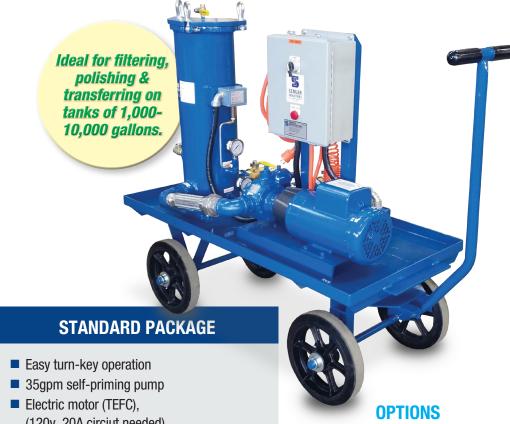

# **PetroPolisher**<sup>™</sup> **Four-Wheel Wagon**

- (120v, 20A circiut needed)
- Clear hose for visual confirmation of fuel clarity
- NEMA 4 enclosed control panel with on-off, auto-shutdown, and indicator light
- Robust, compact 4-wheel cart with drip pan
- High capacity filter for water & solids removal

## Flow rates 23 to 35 gpm

- Compressed air, diesel engine driven or other power options
- Coarse or fine filter efficiency
- Coalescer-Separator filter or high capacity strainer, or pre-filter
- Explosion proof motor with NEMA 7control panel
- Color choice
- Permanent installation with timed cycles
- Variable-speed flow control
- User interface with real-time operating parameters and alarm condition outputs

## **PetroPolisher**™ Wagon

Ideal for filtering, polishing and transferring on tanks with 1,000 - 10,000 gallons