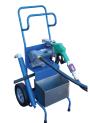

## **PetroPolisher**™ Wagon

Ideal for filtering, polishing and transferring on tanks with 1,000 - 10,000 gallons