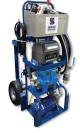

#### **PetroPolisher™** FlexMax 150

Permanently mounted, automated & trailer mounted units for 8,000 -20,000 gallon tanks