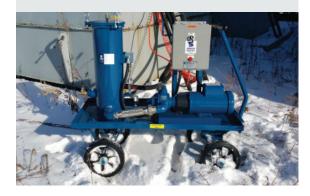

## **PetroPolisher**™ Wagon

Ideal for filtering, polishing and transferring on tanks with 1,000 - 10,000 gallons