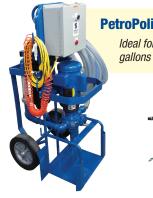

## **PetroPolisher**™ Wagon

Ideal for filtering, polishing and transferring on tanks with 1,000 - 10,000 gallons