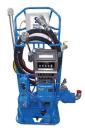

# **PetroPolisher**<sup>™</sup> **Four-Wheel Wagon**

- (120v, 20A circiut needed)
- Clear hose for visual confirmation of fuel clarity
- NEMA 4 enclosed control panel with on-off, auto-shutdown, and indicator light
- Robust, compact 4-wheel cart with drip pan
- High capacity filter for water & solids removal

## Why?

Water, dirt and sediments can accumulate in stored diesel fuel and threaten the quality of the fuel and the performance of the engine that will use it. Semler's PetroPolisher™ systems are engineered to remove these threats quickly and efficiently, and our 4-wheel wagon version makes it easy and cost effective for users servicing multiple tanks or smaller tanks. Our PetroPolisher<sup>™</sup> wagon is ideal for applications with stationary fuel tanks, generator base tanks, fuel docks, marine storage tanks, and more.